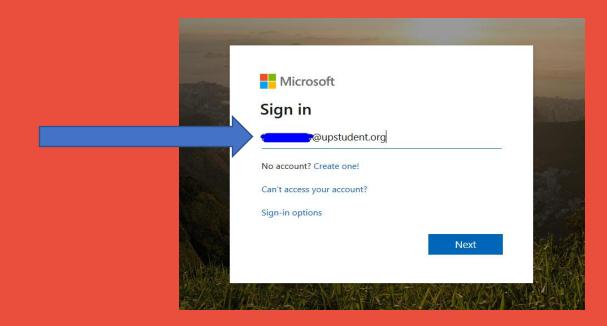

#### Now please have your username and password ready.

- 1. Enter in your username: <u>2008xxxxx@upstudent.org</u> where the arrow is.
- 2. Press Next

n in PUCATION 1. Enter in your Password: \*\*\*\*\*\*\*\*\* where the arrow is. @upstudent.org  $\leftarrow$ Enter password 2. Press Sign In ..... Forgot my password Sign in