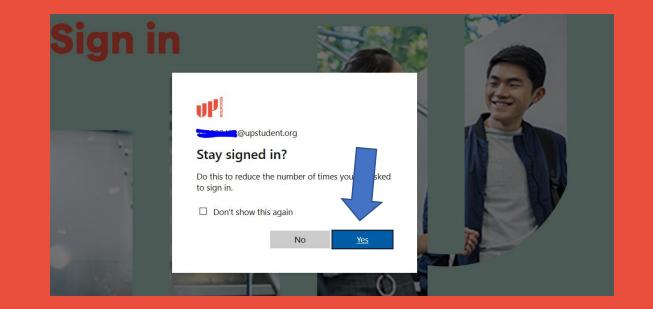

#### It will ask you if you want to stay signed in? Press YES

This way you will not need to keep signing in and the system will remember your credentials