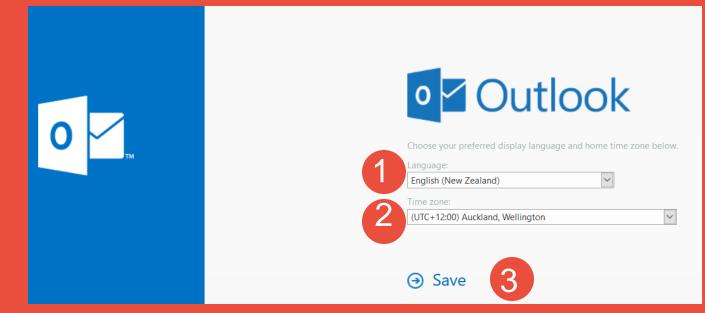

## Enter in Language. English (New Zealand) Time Zone: (UTC+12:00) Auckland, Wellington Save