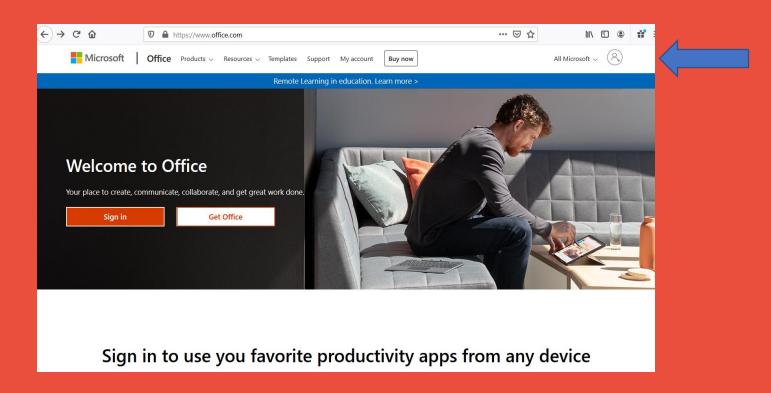

You will then see this page.

Press the icon from top right-hand side – where the arrow is pointing.