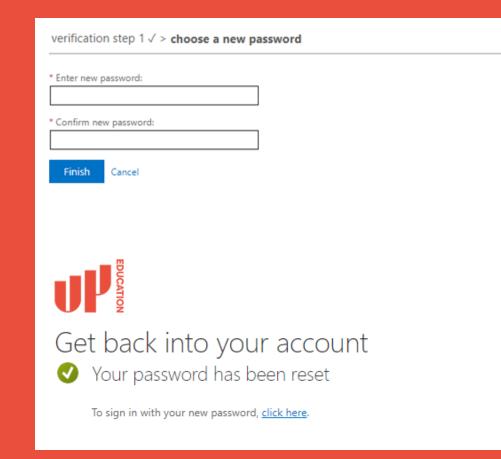

### Step 6:

# You will then need to choose your own password

\* your password must be a minimum of 10 characters and contain at least 3 of the following 4 categories - Uppercase characters, Lowercase characters, numbers and Non-alphabetic characters (for example !, \$, #, %)

#### Remember your password and

you are all good to go! ©