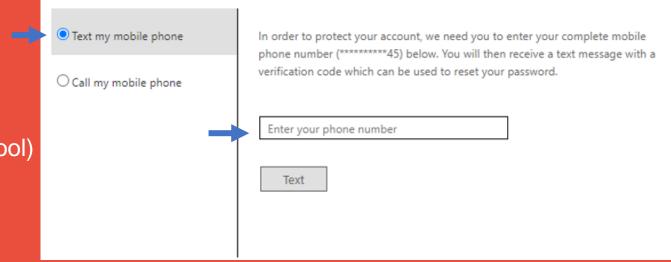

Next Cancel

Step 4:

Choose "Text my mobile phone"

Enter your Mobile No 00-00000000 (the same number you provided to school)

**Click Text** 

#### Get back into your account

verification step 1 > choose a new password

Please choose the contact method we should use for verification:

### Step 5:

You should receive a Text message on your Mobile Phone with a verification code.

#### Get back into your account

verification step 1 > choose a new password

verification code.

Please choose the contact method we should use for verification:
Image: Text my mobile phone
We've sent you a text message containing a verification code to your phone.
Enter the Code you received
Click Next
Next
Try again
Contact your administrator
Cancel