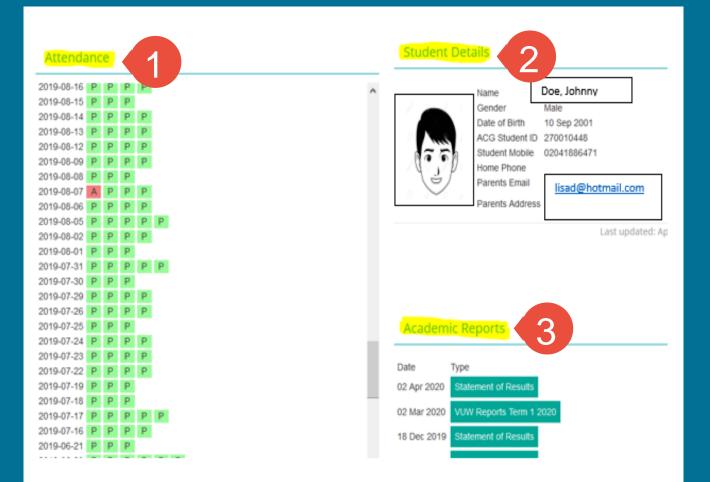

#### ATTENDANCE STUDENT PROFILE ACADEMIC REPORTS

1

Attendance this is where you will see your current attendance: P (present) A (absent)

2

Student Details this is where you can locate your Student ID

Academic Report this is where you can locate your school report, your exam results, your academic letters

#### Assessment Results

Click on 'My Marks' to get a report of all your assessment results.