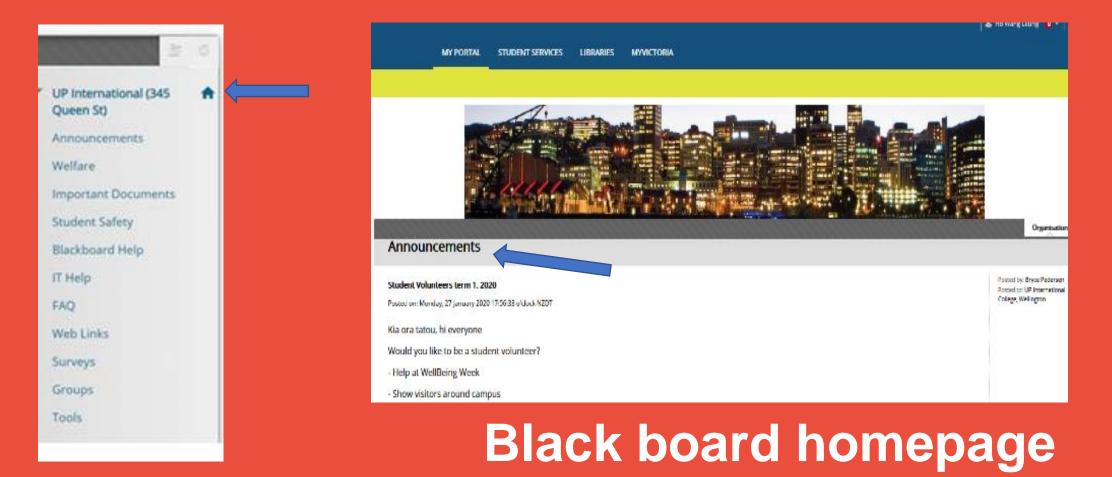

#### **Check school announcement at home every day**

# Check your course notification or content

Every UoA CFS student should see the following courses:

- UoA CFS Administration
- UP International (345 Queen St)

Click on the course on the top right of your screen

Possible issue and solution:

You can't find your course there or not showing the correct course.

Email your student ID and course details to: julian.latimer@up.education

**Online Orientation UoA CFS Accounting UoA CFS Administration UoA CFS Biology UoA CFS Calculus** UoA CFS Chemistry **UoA CFS Design** UoA CFS EAP 1 Fast Track UoA CFS EAP1 (Jan) UoA CFS EAP 1 (July) UoA CFS EAP 2 UoA CFS Economics UoA CFS Geography