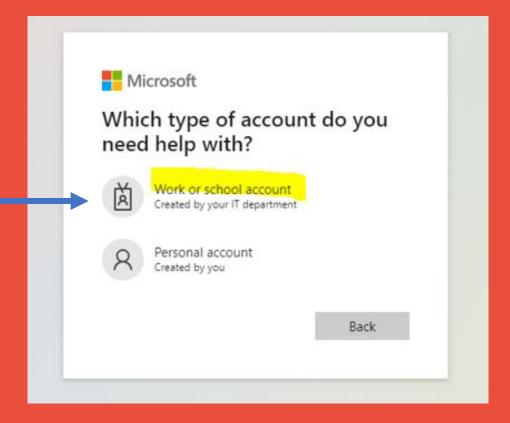

# How to set your password to

# BLACKBOARD

**UoA International College** 





# Step 1:

- Use Google Chrome
- Portal URL: https://portal.office.com
- Click "Can't access your account" as highlighted

| Sign in                |       |      |
|------------------------|-------|------|
| Email, phone, or Sk    | type  | 1    |
| No account? Create o   | nel   |      |
| Can't access your acco | ount? |      |
|                        | Back  | Next |
|                        |       |      |



### Step 2:

#### Choose "<u>Work or school account</u>"





### Step 3:

### Enter your username: 270\*\*\*\*\*@upstudent.org

Enter the characters in the picture

#### Get back into your account

Who are you?

To recover your account, begin by entering your email or username and the characters in the picture or audio below.

Email or Username: \*





Enter the characters in the picture or the words in the audio. \*



Next Cancel



Step 4:

Choose "Text my mobile phone"

Enter your Mobile No 00-00000000 (the same number you provided to school)

**Click Text** 

#### Get back into your account

verification step 1 > choose a new password

Please choose the contact method we should use for verification:





### Step 5:

You should receive a Text message on your Mobile Phone with a verification code.

#### Get back into your account

verificat